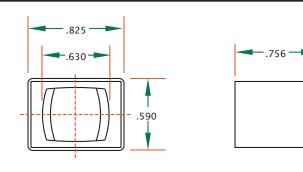

## MOUNTING

No hardware or tools needed; self locks into proper panel cutout .508" (12.90 mm) x .756" (19.20 mm)

Acceptable panel thickness range is from .025" (.64 mm) to .180" (4.57 mm). Thin Material & Thick Material mounting claw is also available.

### TERMINATION

Standard is solderless .187" (4.75 mm) wide x .032" (.81 mm) thick. Solder terminals & .110" (2.79 mm) wide x .032" (.81 mm) thick are also available

| ELECTRICAL RATING       |         |  |  |  |  |
|-------------------------|---------|--|--|--|--|
| AMPS                    | VOLTAGE |  |  |  |  |
| 3A                      | 125 VAC |  |  |  |  |
| APPROVALS               |         |  |  |  |  |
| UL, CSA, RoHS compliant |         |  |  |  |  |