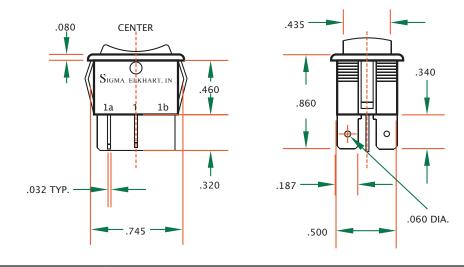

## MOUNTING

No hardware or tools needed; self locks into proper panel cutout .508" (12.90 mm) x .756" (19.20 mm)

Acceptable panel thickness range is from .025" (.64 mm) to .180" (4.57 mm). Thin Material & Thick Material mounting claw is also available.

### TERMINATION

Standard is solderless .187" (4.75 mm) wide x .032" (.81 mm) thick. Solder terminals & .110" (2.79 mm) wide x .032" (.81 mm) thick are also available

| ELECTRICAL RATING       |         |  |  |  |  |
|-------------------------|---------|--|--|--|--|
| AMPS                    | VOLTAGE |  |  |  |  |
| 3A                      | 125 VAC |  |  |  |  |
| APPROVALS               |         |  |  |  |  |
| UL, CSA, RoHS compliant |         |  |  |  |  |