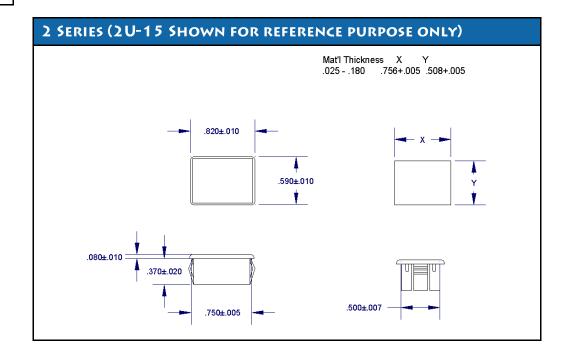

#### MOUNTING

No hardware or tools needed. Self locks into proper panel cutout 12.9mm (0.508") x 19.2mm (0.756").

Acceptable panel thickness range is from .64mm (0.025") to 4.57mm (0.180").

**CAUTION!** Burr direction must be away from the direction of insertion