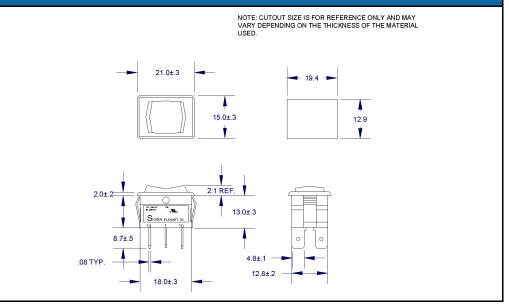

|                                                                                                                                                                     |  |  |  |  |  |

### SWITCH SELECTION CHART

| Part No. | Circuit                | Special<br>Markings | BLK | WHT | RED | BLU | GRN | AMB | BRN | IVY |
|----------|------------------------|---------------------|-----|-----|-----|-----|-----|-----|-----|-----|
| 2S-67-NB | DPDT mom-on/off/mom-on | No Barrier          | 0   |     |     |     |     |     |     |     |

#### 2 SERIES (25-67-NB SHOWN FOR REFERENCE PURPOSE ONLY)





# OUR COMMITMENT TO YOU

We are constantly adding-to and improving our selection of Rocker, Toggle, Push Button and other types of switches. If you do not find what you need here, or on other pages of our web site, please do not hesitate to contact us. If your need is custom, we would like to discuss your unique design requirements as well.

Thank you for giving us the opportunity to fulfill Your switching needs!

www.sigmaswitches.com