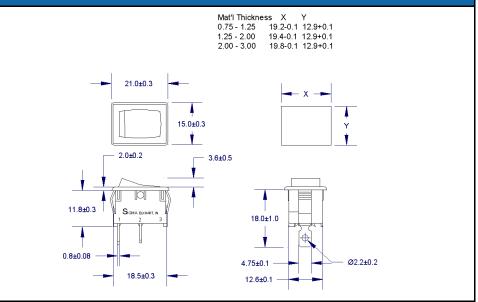

|                                                          |  |  |  |  |  |  |
| UL, CUL, R                                                           | OHS co                                                                                                                                                                          | mpliant                                                  |  |  |  |  |  |  |

## SWITCH SELECTION CHART

| Part No. | Circuit         | Special Markings | BLK | WHT | RED | BLU | GRN | AMB | BRN | IVY |
|----------|-----------------|------------------|-----|-----|-----|-----|-----|-----|-----|-----|
| 166L-10  | SPST on/mom-off |                  | 0   |     |     |     |     |     |     |     |

#### 2 SERIES (2L-15 SHOWN FOR REFERENCE PURPOSE ONLY)





### OUR COMMITMENT TO YOU

We are constantly adding-to and improving our selection of Rocker, Toggle, Push Button and other types of switches. If you do not find what you need here, or on other pages of our web site, please do not hesitate to contact us. If your need is custom, we would like to discuss your unique design requirements as well.

Thank you for giving us the opportunity to fulfill Your switching needs!

www.sigmaswitches.com