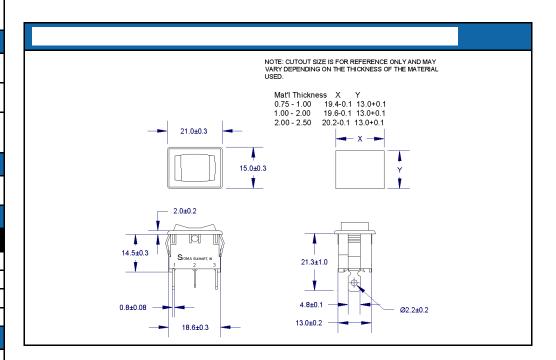

CAUTION! Switches NA marked are acceptable for use as power switches provided there is a plug disconnect or a switch with open contact gaps of 3 mm minimum.

No hardware or tools needed. Self locks into proper panel cutout 12.9mm (0.508") x 19.2mm (0.756").

Acceptable panel thickness range is from .64mm (0.025") to 4.57mm (0.180").

**CAUTION!** Burr direction must be away from the direction of insertion

Standard is solderless 4.75mm (0.187") wide x 0.81mm (0.032") thick. Solder terminals are also available.