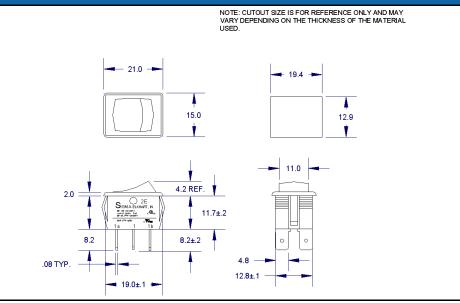

### MOUNTING

No hardware or tools needed. Self locks into proper panel cutout 12.9mm (0.508") x 19.2mm (0.756"). Acceptable panel thickness range is from .64mm (0.025") to 4.57mm (0.180").

**CAUTION!** Burr direction must be away from the direction of insertion

#### TERMINATION

Standard is solderless 4.75mm (0.187") wide x 0.81mm (0.032") thick. Solder terminals are also available.

#### 2 SERIES (2E-41-NB SHOWN FOR REFERENCE PURPOSE ONLY)