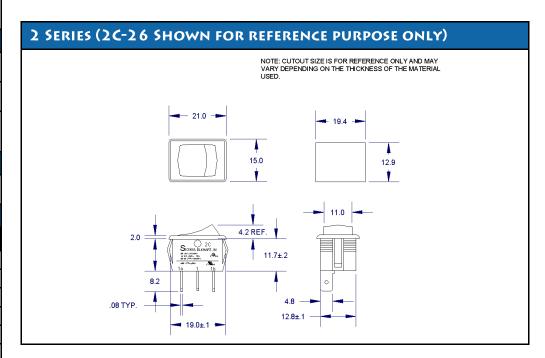

#### MOUNTING

No hardware or tools needed. Self locks into proper panel cutout 12.9mm (0.508") x 19.2mm (0.756").

Acceptable panel thickness range is from .64mm (0.025") to 4.57mm (0.180").

**CAUTION!** Burr direction must be away from the direction of insertion

# TERMINATION

Standard is solderless 4.75mm (0.187") wide x 0.81mm (0.032") thick. Solder terminals are also available.