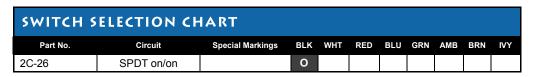

y enclosed active switching elements



CAUTION! Switches NA marked are acceptable for use as power switches provided there is a plug disconnect or a switch with open contact gaps of 3 mm minimum.

#### MOUNTING

No hardware or tools needed. Self locks into proper panel cutout 12.9mm (0.508") x 19.2mm (0.756").

Acceptable panel thickness range is from .64mm (0.025") to 4.57mm (0.180").



**CAUTION!** Burr direction must be away from the direction of insertion

# TERMINATION

Standard is solderless 4.75mm (0.187") wide x 0.81mm (0.032") thick. Solder terminals are also available.

## **ELECTRICAL RATING**

| VOLTAGE    |
|------------|
| 125VAC     |
| 250VAC     |
| 277VAC     |
| 250VAC     |
| 14V Tung   |
| 14VDC Peak |
|            |

### **APPROVALS**

UL, CUL, CSA, RoHS compliant







Ph: 574-294-5776 Fax: 574-294-8744

## **OUR COMMITMENT TO YOU**

We are constantly adding-to and improving our selection of Rocker, Toggle, Push Button and other types of switches. If you do not find what you need here, or on other pages of our web site, please do not hesitate to contact us. If your need is custom, we would like to discuss your unique design requirements as well.

Thank you for giving us the opportunity to fulfill Your switching needs!