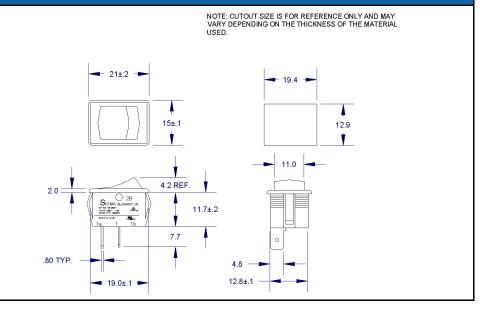

| Special Markings | BLK | WHT | RED | BLU | GRN | AMB | BRN | IVY |
|------------|-------------|------------------|-----|-----|-----|-----|-----|-----|-----|-----|
| 2B-18      | SPST on/off |                  | 0   |     |     |     |     |     |     |     |
| 2B-18-250S | SPST on/off | "- O" Print      | 0   |     |     |     |     |     |     |     |
| 2B-18-286S | SPST on/off | "I O" Print      | 0   |     |     |     |     |     |     |     |
| 2B-18-315S | SPST on/off | "ON OFF" Print   | 0   |     |     |     |     |     |     |     |
| 2B-19      | SPST on/off |                  | 0   |     | 0   |     |     |     |     |     |
| 2B-56      | SPST on/off |                  |     | 0   |     |     |     |     |     |     |

#### 2 SERIES (2B-18 SHOWN FOR REFERENCE PURPOSE ONLY)



## SIGMA switches Plus 4703 Wyland Dr. Elkhart, IN 46516 Ph: 574-294-5776 Fax: 574-294-8744

UL, CUL, CSA, RoHS compliant

APPROVALS

www.sigmaswitches.com

#### **OUR COMMITMENT TO YOU**

We are constantly adding-to and improving our selection of Rocker, Toggle, Push Button and other types of switches. If you do not find what you need here, or on other pages of our web site, please do not hesitate to contact us. If your need is custom, we would like to discuss your unique design requirements as well.

Thank you for giving us the opportunity to fulfill Your switching needs!