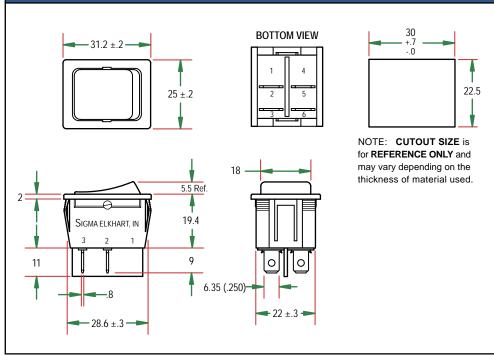

### MOUNTING

No hardware or tools needed, self locks into proper panel cutout .886" x 1.181 (22.5 mm x 30.0 mm).

NOTE: CUTOUT SIZE is for REFERENCE ONLY and may vary depending on the thickness of material used.

Acceptable panel thickness range is from .039" (1.0 mm) to .118" (3.0 mm)

CAUTION! Burr direction must be away from the direction of insertion.

### **TERMINATION**

Standard is solderless .250" wide x .032" thick (6.35 mm x .81 mm).

.187" (4.75 mm) terminals are also available.