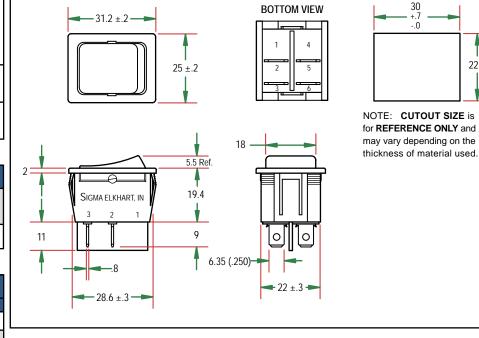

#### MOUNTING

No hardware or tools needed, self locks into proper panel cutout .886" x 1.181 (22.5 mm x 30.0 mm).

NOTE: CUTOUT SIZE is for REFERENCE ONLY and may vary depending on the thickness of material used.

Acceptable panel thickness range is from .039" (1.0 mm) to .118" (3.0 mm)

CAUTION! Burr direction must be away from the direction of insertion.

### **TERMINATION**

Standard is solderless .250" wide x .032" thick (6.35 mm x .81 mm).

.187" (4.75 mm) terminals are also available.