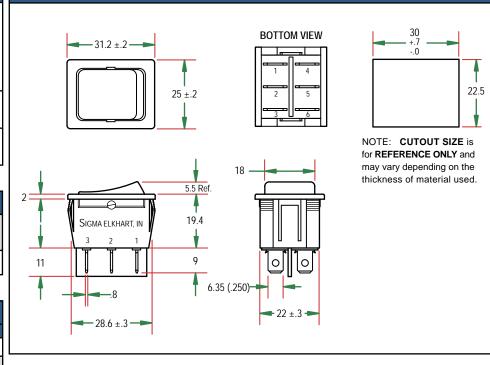

### MOUNTING

No hardware or tools needed, self locks into proper panel cutout .886" x 1.181 (22.5 mm x 30.0 mm).

NOTE: CUTOUT SIZE is for REFERENCE ONLY and may vary depending on the thickness of material used.

Acceptable panel thickness range is from .039" (1.0 mm) to .118" (3.0 mm)

CAUTION! Burr direction must be away from the direction of insertion.

### TERMINATION

Standard is solderless .250" wide x .032" thick (6.35 mm x .81 mm).

.187" (4.75 mm) terminals are also available.

## **201 SERIES** (201E shown for reference only)