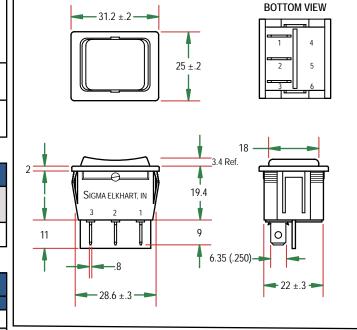

## MOUNTING

No hardware or tools needed, self locks into proper panel cutout .886" x 1.181 (22.5 mm x 30.0 mm).

NOTE: CUTOUT SIZE is for REFERENCE ONLY and may vary depending on the thickness of material used.

Acceptable panel thickness range is from .039" (1.0 mm) to .118" (3.0 mm)

CAUTION! Burr direction must be away from the direction of insertion.

# **TERMINATION**

Standard is solderless .250" wide x .032" thick (6.35 mm x .81 mm).

.187" (4.75 mm) terminals are also available.

# **201 SERIES** (201D shown for reference only)

NOTE: **CUTOUT SIZE** is for **REFERENCE ONLY** and may vary depending on the thickness of material used.