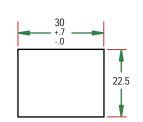

## MOUNTING

No hardware or tools needed, self locks into proper panel cutout .886" x 1.181 (22.5 mm x 30.0 mm).

NOTE: CUTOUT SIZE is for REFERENCE ONLY and may vary depending on the thickness of material used.

# **201 SERIES** (201D shown for reference only)

NOTE: **CUTOUT SIZE** is for **REFERENCE ONLY** and may vary depending on the thickness of material used.