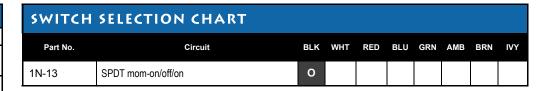

# 1N = SPDT mom-on/off/on

CAUTION! Switches **%1** marked are acceptable for use as power switches provided there is a plug disconnect or a switch with open contact gaps of 3 mm minimum.