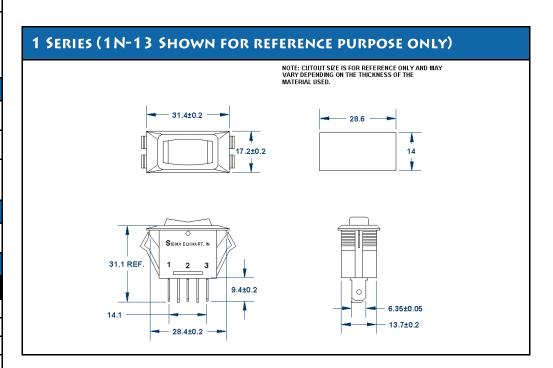

#### MOUNTING

No hardware or tools needed. Self locks into proper panel cutout 14.0mm (.550") x 28.6mm (1.125").

Acceptable panel thickness range is from .64mm (0.025") to 4.57mm (0.180").

**CAUTION!** Burr direction must be away from the direction of insertion

#### **TERMINATION**

Standard is solderless  $6.35 mm \ (0.250")$  wide x  $0.81 mm \ (0.032")$  thick.