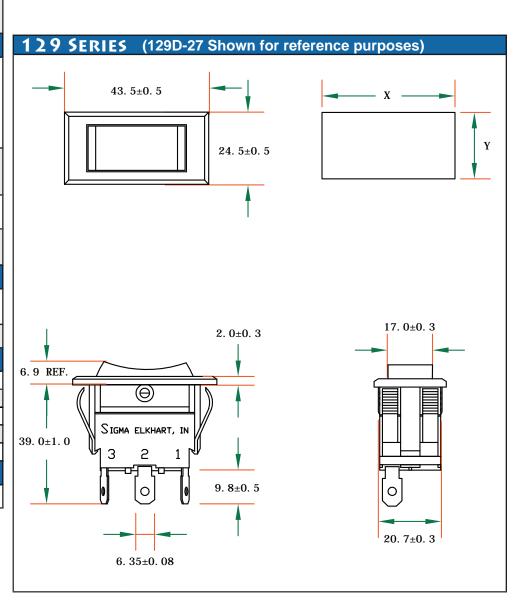

# 129 SERIES

129D = SPDT on/off/on

# MOUNTING

| MATERIAL   | Χ        | Υ        |
|------------|----------|----------|
| .75 - 1.25 | 37.3+0.1 | 21.2-0.1 |
| 1.25 - 2.0 | 37.5+0.1 | 21.2-0.1 |
| 2.0 - 3.0  | 37.9+0.1 | 21.2-0.1 |

No hardware or tools needed, self locks into proper panel cutout .835" (21.2 mm) x 1.468 to 1.492" (37.3 to 37.9 mm).

Acceptable panel thickness range is from .030" (.75 mm) to .118" (3.00 mm).

CAUTION! Burr direction must be away from the direction of insertion.

# **TERMINATION**

Standard is solderless .250" (6.35 mm) wide x .032" (.81 mm) thick.

Solder terminals & screw terminals are also available.

| AMPS     | VOLTAGE      |
|----------|--------------|
| 16 A.    | 125VAC (CSA) |
| 15 A.    | 125VAC (UL)  |
| 10 A.    | 250VAC       |
| 3/4 H.P. | 250VAC       |
| 16 A.    | 12VDC        |