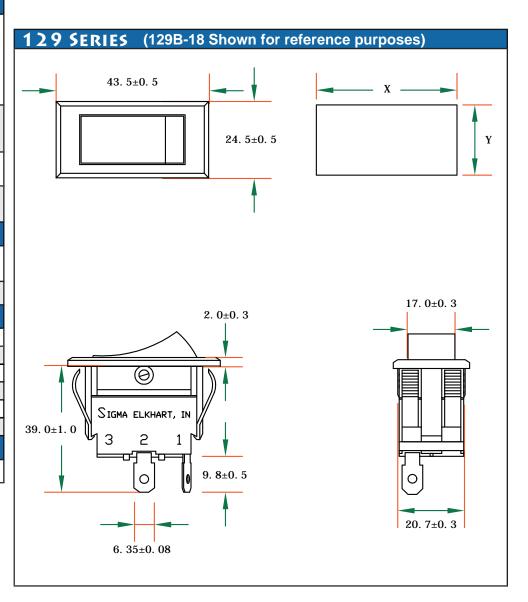

#### MOUNTING

| MATERIAL   | Χ        | Υ        |
|------------|----------|----------|
| .75 - 1.25 | 37.3+0.1 | 21.2-0.1 |
| 1.25 - 2.0 | 37.5+0.1 | 21.2-0.1 |
| 2.0 - 3.0  | 37.9+0.1 | 21.2-0.1 |

No hardware or tools needed, self locks into proper panel cutout .835" (21.2 mm) x 1.468 to 1.492" (37.3 to 37.9 mm).

Acceptable panel thickness range is from .030 $^{\prime\prime}$  (.75 mm) to .118 $^{\prime\prime}$  (3.00 mm).

CAUTION! Burr direction must be away from the direction of insertion.

#### **TERMINATION**

Standard is solderless .250" (6.35 mm) wide  $\times$  .032" (.81 mm) thick.

Solder terminals & screw terminals are also available.

| AMPS     | VOLTAGE      |
|----------|--------------|
| 16 A.    | 125VAC (CSA) |
| 15 A.    | 125VAC (UL)  |
| 10 A.    | 250VAC       |
| 3/4 H.P. | 250VAC       |
| 10A      | 24VDC        |
| 20A      | 12VDC        |