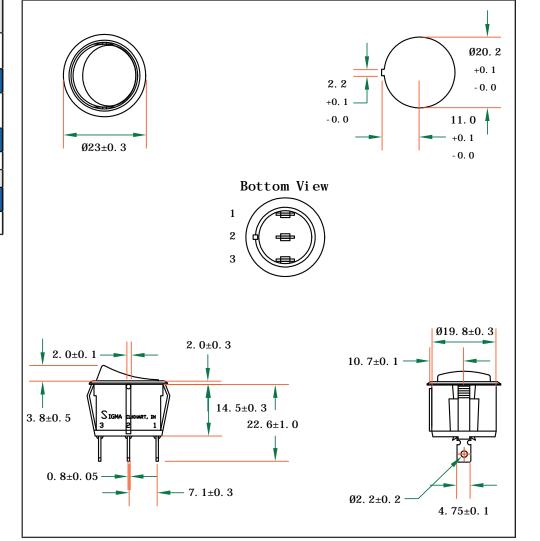

## **112 SERIES** 112Q = SPDT on/mom-on

| FEATURES                                                                            |                                                                                                                                                                      |         |
|-------------------------------------------------------------------------------------|----------------------------------------------------------------------------------------------------------------------------------------------------------------------|---------|
| Choice of Colors and Markings                                                       |                                                                                                                                                                      |         |
| Optional clear boot fits all 112 Series switches                                    |                                                                                                                                                                      |         |
| <ul> <li>Metal plunger withstands high temperature</li> </ul>                       |                                                                                                                                                                      |         |
| Crisp detent action                                                                 |                                                                                                                                                                      |         |
|                                                                                     | *Switches marked <b>FU</b> are acceptable for use<br>as power switches provided there is a plug<br>disconnect or a switch with open contact<br>gaps of 3 mm minimum. |         |
| MOUNTING                                                                            |                                                                                                                                                                      |         |
| No hardware or tools needed, self locks into proper panel cutout Ø .795" (20.2 mm). |                                                                                                                                                                      |         |
| Acceptable panel thickness range is from .030" (.75 mm) to .118" (3.00 mm).         |                                                                                                                                                                      |         |
|                                                                                     | CAUTION! Burr direction must be away<br>from the direction of insertion.                                                                                             |         |
| TERMINATION                                                                         |                                                                                                                                                                      |         |
| Standard is solderless .187" (4.75 mm) wide x .032" (.81 mm) thick.                 |                                                                                                                                                                      |         |
| AMPS                                                                                |                                                                                                                                                                      | VOLTAGE |
| 16A                                                                                 |                                                                                                                                                                      | 125VAC  |
| 10A                                                                                 |                                                                                                                                                                      | 250VAC  |
| APPROVALS                                                                           |                                                                                                                                                                      |         |
| UL, CUL                                                                             |                                                                                                                                                                      |         |

## **12 SERIES** (112Q-26 Shown for reference purposes)