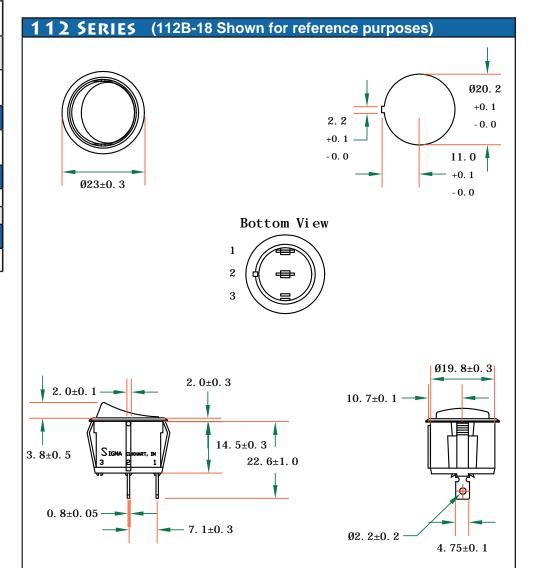

# **1 1 2 SERIES** 112B = SPST on/off

#### MOUNTING

No hardware or tools needed, self locks into proper panel cutout Ø .795" (20.2 mm).

Acceptable panel thickness range is from .030" (.75 mm) to .118" (3.00 mm).

CAUTION! Burr direction must be away from the direction of insertion.

**TERMINATION** 

Standard is solderless .187" (4.75 mm) wide x .032" (.81 mm) thick.

| AMPS      | VOLTAGE |  |  |
|-----------|---------|--|--|
| 16A       | 125VAC  |  |  |
| 10A       | 250VAC  |  |  |
| APPROVALS |         |  |  |
| UL, CUL   |         |  |  |