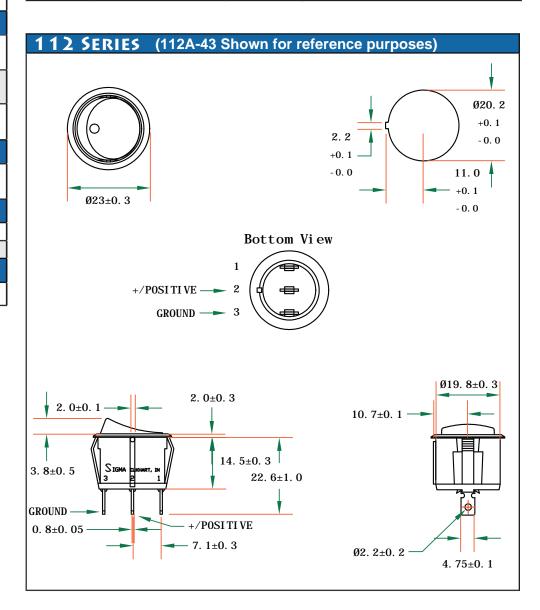

# 112 SERIES

112A = Illuminated SPST on/off

#### MOUNTING

No hardware or tools needed, self locks into proper panel cutout Ø .795" (20.2 mm).

Acceptable panel thickness range is from .030" (.75 mm) to .118" (3.00 mm).

CAUTION! Burr direction must be away from the direction of insertion.

#### **TERMINATION**

Standard is solderless .187" (4.75 mm) wide x .032" (.81 mm) thick.

| AMPS | VOLTAGE |
|------|---------|
| 16A  | 125VAC  |
| 10A  | 250VAC  |