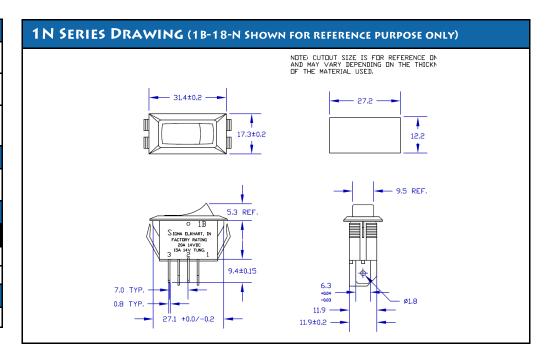

#### MOUNTING

No hardware or tools needed. Self locks into proper panel cutout .480" (12.19 mm) x 1.072" (27.23 mm).

Acceptable panel thickness range is from .025" (.64 mm) to .180" (4.57 mm).

CAUTION! Burr direction must be away from the direction of insertion

#### **TERMINATION**

Standard is solderless .250" (6.35 mm) wide x .032" (.81 mm) thick.