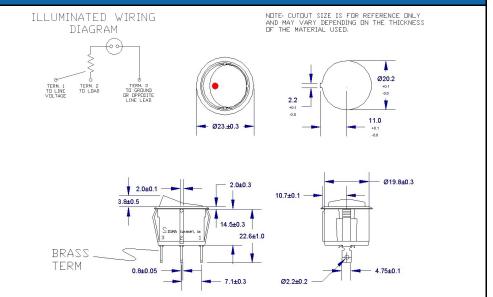

## **112 SERIES DRAWING** (112A-43 SHOWN FOR REFERENCE PURPOSE ONLY)

www.sigmaswitches.com